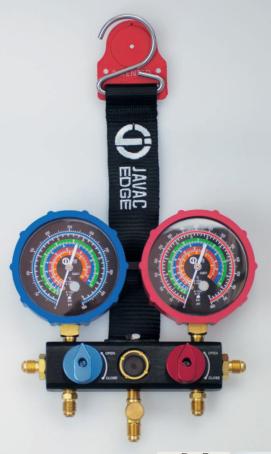

## Multi Gas 2 Valve

R134A, R22, R404A, R407C MANIFOLDS

## 

Manifold specifications:

- 1/4 turn control valves for fast operation and increased refrigerant flow
- · Piston style, Smart Spring valves to ensure perfect sealing
- Forged aluminium body durable and lightweight
- 80mm gauge heads with rubber protection surround
- Aluminium Valve Knobs for increased damage resistance
- JAVAC Edge Manifold hanging strap with strong magnet
- Available as manifold only or as a kit

## Kits includes:

- Manifold
- Robust carry case with laser cut foam protection & manual
- JAVAC Edge 72" Safe Seal Hoses\*

| Product                  | Sight<br>Glass | ¼ turn | Piston<br>Style | Hoses | Hard<br>Case | Part No. |
|--------------------------|----------------|--------|-----------------|-------|--------------|----------|
| 2 Valve                  | 1              | 1      | -               | 1     | ~            | JAV-1218 |
| 2 Valve                  | 1              | -      | 1               | -     | -            | JAV-1219 |
| R134A, R22, R404A, R407C |                |        |                 |       |              |          |