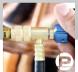

## R410A / R32 2 Valve

R410A, R32 MANIFOLDS

## Manifold specifications:

- 1/4 turn control valves for fast operation and increased refrigerant flow
- Piston style, Smart Spring valves to ensure perfect sealing
- Forged aluminium body durable and lightweight
- 80mm gauge heads with rubber protection surround
- Aluminium Valve Knobs for increased damage resistance
- JAVAC Edge Manifold hanging strap with strong magnet
- · Available as manifold only or as a kit

## Kits include\*:

- Manifold
- Robust carry case with laser cut foam protection & manual
- JAVAC Edge 72" Safe Seal Hoses

JAV-1217

\*Safe Seal hoses

Safety Swivel One-touch design

| ./ |   |   |                      |          |
|----|---|---|----------------------|----------|
| •  | - | ✓ | 1                    | JAV-1216 |
| -  | ✓ | - | -                    | JAV-1217 |
|    | - |   | - ✓ -<br>R410A / R32 | ·        |