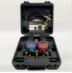

## Kits include\*:

- Manifold
- Robust carry case with laser cut foam protection & manual
- JAVAC Edge 72" Safe Seal Hoses

JAV-1217

\*Safe Seal hoses

Safety Swivel One-touch design

| ./ |   |   |                      |          |
|----|---|---|----------------------|----------|
| •  | - | ✓ | 1                    | JAV-1216 |
| -  | ✓ | - | -                    | JAV-1217 |
|    | - |   | - ✓ -<br>R410A / R32 | ·        |