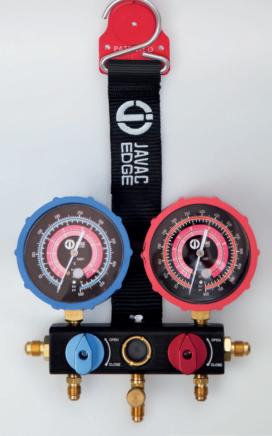

## R410A / R32 2 Valve

R410A, R32 MANIFOLDS

## Manifold specifications:

- 1/4 turn control valves for fast operation and increased refrigerant flow
- Piston style, Smart Spring valves to ensure perfect sealing
- Forged aluminium body durable and lightweight
- 80mm gauge heads with rubber protection surround
- Aluminium Valve Knobs for increased damage resistance
- JAVAC Edge Manifold hanging strap with strong magnet
- · Available as manifold only or as a kit

## Kits include\*:

- Manifold
- Robust carry case with laser cut foam protection & manual
- JAVAC Edge 72" Safe Seal Hoses

JAV-1217

\*Safe Seal hoses

Safety Swivel One-touch design

| ./ |   |   |                      |          |
|----|---|---|----------------------|----------|
| •  | - | ✓ | 1                    | JAV-1216 |
| -  | ✓ | - | -                    | JAV-1217 |
|    | - |   | - ✓ -<br>R410A / R32 | ·        |