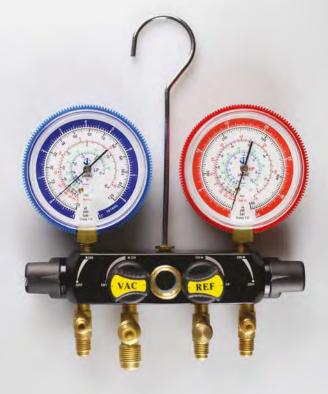

## Multi Gas

R134A, R22, R404A, R407C MANIFOLDS

- 1/4 turn control valves for fast operation and increased refrigerant flow
- Piston style valves to ensure perfect sealing
- 3 x 72" Continental R/Y/B hoses
- Forged aluminium body durable and lightweight
- 80mm gauge heads with rubber protection surround
- Long life rubber seals
- Anti-flutter pointers
- Robust carry case with laser cut foam protection and manual

| Product                  | Sight<br>Glass | ¼ turn | Piston<br>Style | Hoses | Hard<br>Case | Part No. |
|--------------------------|----------------|--------|-----------------|-------|--------------|----------|
| 4 Valve                  | ✓              | 1      | -               | 1     | ✓            | EL75372  |
| 2 Valve                  | ✓              | 1      | -               | 1     | ✓            | EL84372  |
| 2 Valve                  | -              | _      | ✓               | 1     | ✓            | EL64372  |
| 4 Valve                  | ✓              | 1      | -               | _     | -            | EL75300  |
| 2 Valve                  | ✓              | _      | ✓               | _     | -            | EL74300  |
| R134A, R22, R404A, R407C |                |        |                 |       |              |          |