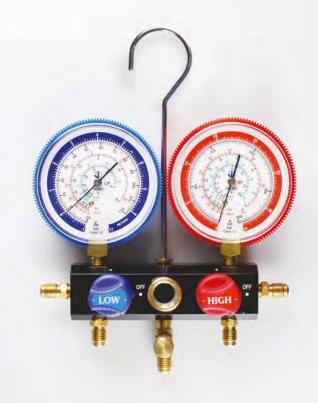

## Multi Gas

R134A, R22, R404A, R407C MANIFOLDS

- 1/4 turn control valves for fast operation and increased refrigerant flow
- Piston style valves to ensure perfect sealing
- 3 x 72" Continental R/Y/B hoses
- Forged aluminium body durable and lightweight
- 80mm gauge heads with rubber protection surround
- Long life rubber seals
- Anti-flutter pointers
- Robust carry case with laser cut foam protection and manual

| Product                  | Sight<br>Glass | ¼ turn | Piston<br>Style | Hoses | Hard<br>Case | Part No. |
|--------------------------|----------------|--------|-----------------|-------|--------------|----------|
| 4 Valve                  | ✓              | 1      | -               | 1     | ✓            | EL75372  |
| 2 Valve                  | ✓              | 1      | -               | 1     | ✓            | EL84372  |
| 2 Valve                  | -              | _      | ✓               | 1     | ✓            | EL64372  |
| 4 Valve                  | ✓              | 1      | -               | _     | -            | EL75300  |
| 2 Valve                  | ✓              | _      | ✓               | _     | -            | EL74300  |
| R134A, R22, R404A, R407C |                |        |                 |       |              |          |