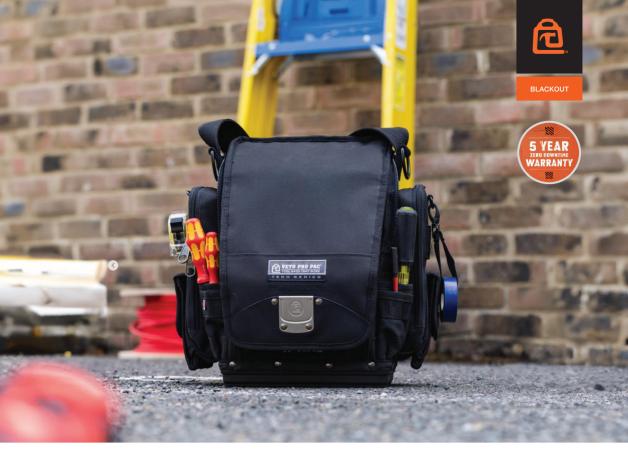

## TP-XXL Blackout

## TOOL POUCH

The TP-XXL Blackout is a closable extra-large tool pouch designed with integral side mounted padded meter pockets. Each zippered meter pocket will securely fit meters up to  $10^{\prime\prime}$  (260mm) x  $3.5^{\prime\prime}$  (90mm) x  $2^{\prime\prime}$  (50mm). The all-black tactical construction of the Blackout edition discretely conceals additional V-Swap capabilities. V-Swap panels inside the TP-XXL Blackout enable the removal of all internal pockets to create a custom layout, easy clean-out and/or the storing of larger equipment in addition to a variety of tools, meters, fasteners, small tablet computer.

## Rugged materials & construction

Waterproof base: 3mm Injection molded Polypropylene. Weatherproof body fabric: 950 and 1250 PVC Impregnated denier fabric: Weatherproof tool pocket fabric: 1800 PVC Impregnated denier fabric. Quick release metal hasp: Easy access to rear storage bay and creates positive shoulder strap load connection. Handle: Injection molded nylon plastic with over-molded rubber grip. YKK® Zips: Double stitched, heavy duty plastic coil zips with oversized zip tabs. Press studs: 6 zinc, marine grade. D-Rings: Powder coated steel. Rivets: Gun metal/marine grade rivets. Stitching: Industrial strength double nylon stitching.