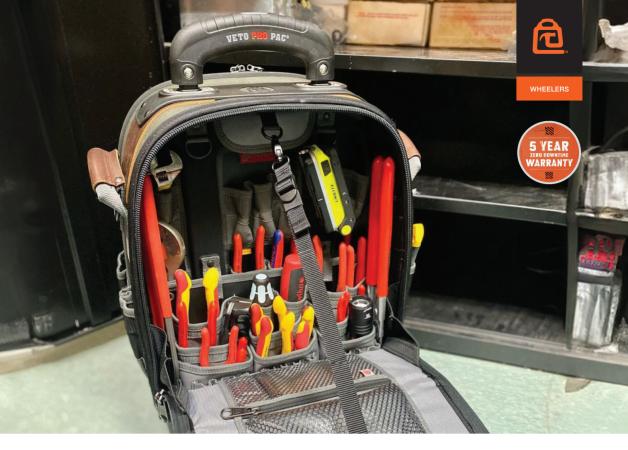

## WHEELED TOOL BAG

The Tech-LCT Wheeler is a rolling version of the tried and true Tech-LC tool bag, but with an extra 2 inches of vertical height for storing longer tools.

- Waterproof Polypropylene plastic base with integral 5"(13cm) wheels and trolley system
- Thermoformed protective backside with hinged rub rails

| Description                   |                                                                                                                                                                                                                                                                                                                                                                                  | Part No. |
|-------------------------------|----------------------------------------------------------------------------------------------------------------------------------------------------------------------------------------------------------------------------------------------------------------------------------------------------------------------------------------------------------------------------------|----------|
| Tech LCT Wheeler Tool Bag     |                                                                                                                                                                                                                                                                                                                                                                                  | AX3647   |
|                               |                                                                                                                                                                                                                                                                                                                                                                                  |          |
| Model specific specifications |                                                                                                                                                                                                                                                                                                                                                                                  |          |
| Size mm – w/d/h               | 430x320x530 (620 with handle up)                                                                                                                                                                                                                                                                                                                                                 |          |
| Weight (empty)                | 8.6kg                                                                                                                                                                                                                                                                                                                                                                            |          |
| Storage/pockets               | Interior grey pockets for better visibility. Large front & back zippered storage bays keep tools safe & secure; 61 interior and exterior tool pockets of varying sizes; V-SWAP™ removable tool pocket panel system with alternate tool panels available & sold separately; Front tool panel includes removable sub-panels for interior customization and storing of larger tools |          |
| Max. Payload                  | 41kg                                                                                                                                                                                                                                                                                                                                                                             |          |
| Internal volume               | 39L                                                                                                                                                                                                                                                                                                                                                                              |          |
| Plus                          | 8" Electrical Tape Strap                                                                                                                                                                                                                                                                                                                                                         |          |