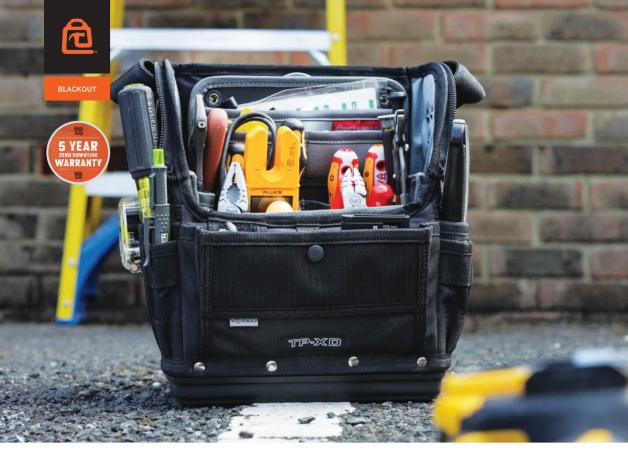

## TOOL POUCH

The TP-XD Blackout is a one-sided, closable, compact-sized tool pouch featuring Veto Pro Pac's proprietary V-Swap™ system, enabling job specific customization. The larger capacity and zippered cover of the TP-XD Blackout provide greater weather and dust protection for techs needing a compact bag for service calls requiring just the right amount of tools.

• The TP-XD Blackout comes with a Front Tool Panel, Tool Panel and 2 & 4 bit panels.

## Rugged materials & construction

Waterproof base: 3mm Injection molded Polypropylene. Weatherproof body fabric: 950 and 1250 PVC Impregnated denier fabric. Weatherproof tool pocket fabric: 1800 PVC Impregnated denier fabric. Quick release metal hasp: Easy access to rear storage bay and creates positive shoulder strap load connection. Handle: Injection molded nylon plastic with over-molded rubber grip. YKK® Zips: Double stitched, heavy duty plastic coil zips with oversized zip tabs. Press studs: 6 zinc, marine grade. D-Rings: Powder coated steel. Rivets: Gun metal/marine grade rivets. Stitching: Industrial strength double nylon stitching.