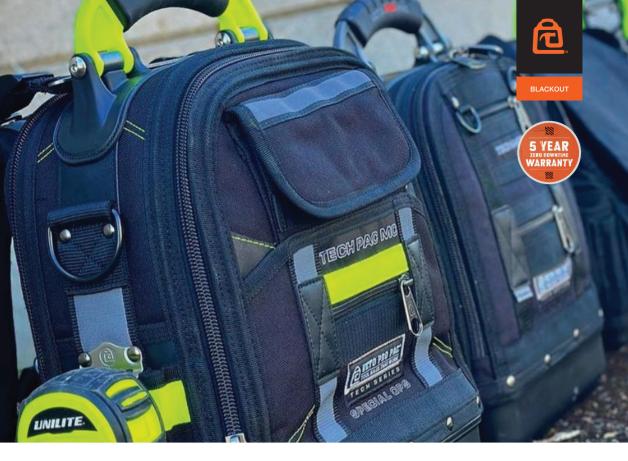

## Tech Pac MC Special Ops

## BACKPACK TOOL BAG - WITH 2 PARTS BAGS

Combining the tactical look of our Blackout bags with the practicality of bold Hi-Viz accents, the TTech Pac MC Special Ops also includes black reflective tape for enhanced visibility. The Tech Pac MC SPECIAL OPS, with the industry-best capabilities of our Tech Pacs, also includes the addition of two Hi-Viz PB5 parts bags.

- Padded EVA foam back pad
- Subtle 'Black Reflective' elements & bold Hi-Viz Yellow accents
- 2 PB5 HI-VIZ Parts bags included