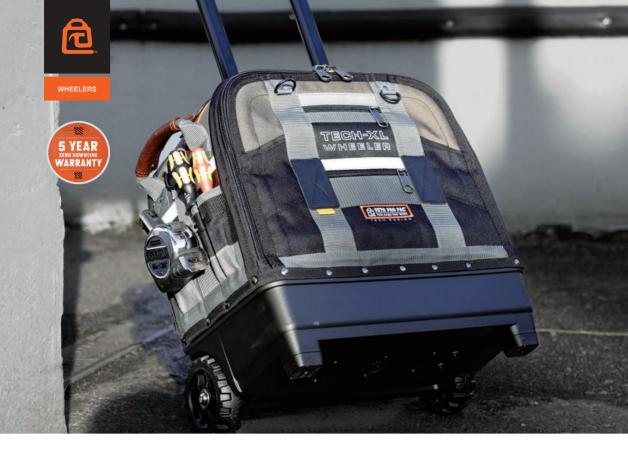

## Tech XL Wheeler

## WHEELED TOOL BAG

The Tech-XL Wheeler is a rolling version of the tried and true Tech-XL tool bag. Featuring additional volume capacity and Veto Pro Pac's proprietary V-Swap™ system, the bag comes with innovative V-Swap™ removable Tool (mandatory) and Meter pocket panels to allow for customization.

**Note:** The Tool panel must remain inside the bag. The Meter panel is easily swapped out with optional Laptop and Bulk Storage panels, (sold separately).

- Waterproof Polypropylene plastic base with integral 5"(13cm) wheels and trolley system
- Thermoformed protective backside with hinged rub rails