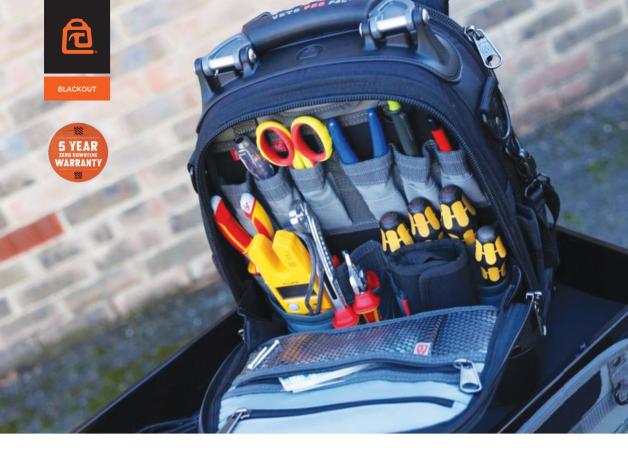

## TOOL BAG

The Tech Pac Blackout is a blacked-out tool backpack for tool storage based on our Tech Pac but with Veto Pro Pac's V-Swap™ system that comes with front and back removable tool and meter pocket panels which are also exchangeable.

| Description                   |                                                                                                                                                                                                                                                                                                                                                                                | Part No. |
|-------------------------------|--------------------------------------------------------------------------------------------------------------------------------------------------------------------------------------------------------------------------------------------------------------------------------------------------------------------------------------------------------------------------------|----------|
| Tech Pac MC Blac              | kout Tool Bag                                                                                                                                                                                                                                                                                                                                                                  | AX3582   |
|                               |                                                                                                                                                                                                                                                                                                                                                                                |          |
| Model specific specifications |                                                                                                                                                                                                                                                                                                                                                                                |          |
| Size mm – w/d/h               | 330x250x495 (560 with handle up)                                                                                                                                                                                                                                                                                                                                               |          |
| Weight (empty)                | 5.5kg                                                                                                                                                                                                                                                                                                                                                                          |          |
| Storage/pockets               | Vertical Tool Pockets: 46 interior and exterior tool pockets of various sizes; Upper Pockets (Front Side) Designed For Extra Tool Capacity; Swap-Out Tool Panels- Front and Back Tool Panels are removable and exchangeable; Laptop Panel Available as an accessory (must be purchased separately) 2 Storage Bays- 4 Storage Platforms; Manifold Gauge and Hose Storage Pocket |          |
| Max. Payload                  | 23kg                                                                                                                                                                                                                                                                                                                                                                           |          |
| Internal volume               | 25L                                                                                                                                                                                                                                                                                                                                                                            |          |
| D-Rings                       | 4 large and 5 small                                                                                                                                                                                                                                                                                                                                                            |          |
| S/S Tape clip                 | ✓                                                                                                                                                                                                                                                                                                                                                                              |          |
| Plus                          | 8" Electrical Tape Strap                                                                                                                                                                                                                                                                                                                                                       |          |