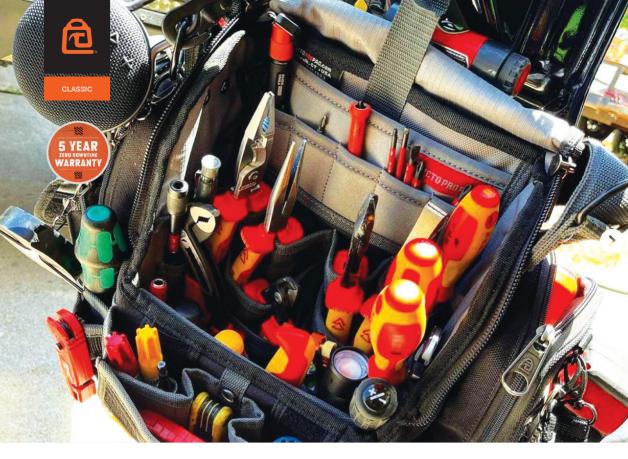

## EXTRA LARGE TOOL POUCH

A closable extra-large sized tool pouch designed with integral side mounted padded meter pockets. Each zippered meter pocket will securely fit meters up to 260mm x 90mm x 50mm. The TP-XXL can be customized to hold a variety of tools, meters, fasteners, small tablet computer (rear pocket can accommodate tablet up to 9" x 11"), and various other gear.

- Includes rear tablet pocket & 2 Padded Meter Pockets
- "Hang-Up" Hook- Accessible While Open & Closed
- Over-Molded Rubber Grip
- Padded Shoulder Strap