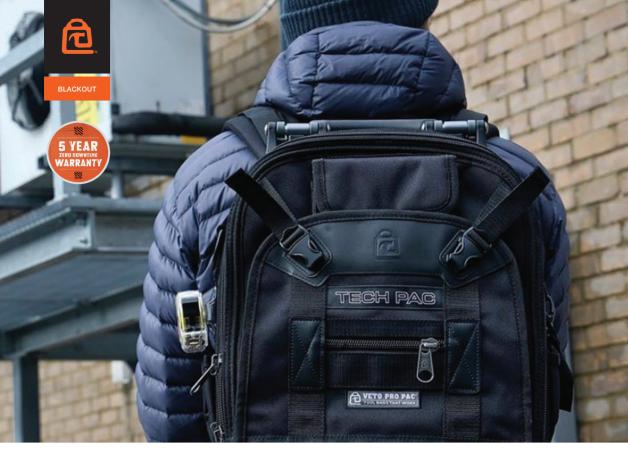

## Tech-Pac Blackout

## BACKPACK TOOL BAG

The Tech Pac Blackout is a blacked-out tool backpack for tool storage based on our Tech Pac but with Veto Pro Pac's V-Swap™ system that comes with front and back removable tool and meter pocket panels which are also exchangeable.