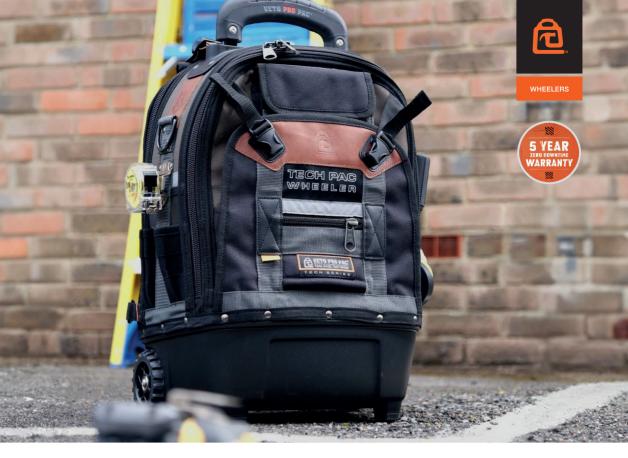

## Tech Pac Wheeler

## WHEELED TOOL BAG

The Tech Pac Wheeler is a rolling version of the best-selling Tech Pac backpack tool bag. Featuring additional volume capacity & Veto Pro Pac's proprietary V-Swap™ system that offers the back meter panel to be swapped out with optional laptop or bulk storage panels (both sold separately), the Tech Pac Wheeler provides a versatile tool transport system functioning as both a wheeled and backpack tool bag.

- Optional & stowable backpack shoulder harness
- Thermoformed cushioned EVA back pad

## Rugged materials & construction

Waterproof base: 3mm Injection molded Polypropylene. Weatherproof body fabric: 950 and 1250 PVC Impregnated denier fabric. Weatherproof tool pocket fabric: 1800 PVC Impregnated denier fabric. Quick release metal hasp: Easy access to rear storage bay and creates positive shoulder strap load connection. Handle: Injection molded nylon plastic with over-molded rubber grip. YKK® Zips: Double stitched, heavy duty plastic coil zips with oversized zip tabs. Press studs: 6 zinc, marine grade. D-Rings: Powder coated steel. Rivets: Gun metal/marine grade rivets. Stitching: Industrial strength double nylon stitching.