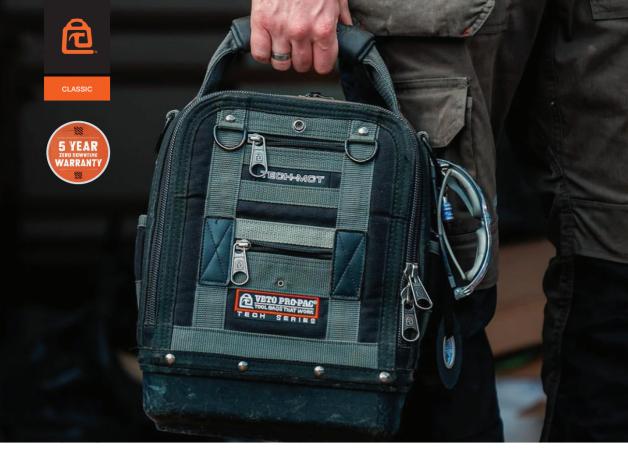

## Tech-MCT

## COMPACT / TALL TOOL BAG

Compact, yet fully featured service, repair or installation tool organiser that features everything you have come to expect from Veto Pro Pac's patented center panel, heavy duty construction and stabilizing injection molded waterproof base that keeps tools dry, even in the nastiest of conditions.

- Vertical Tool Pockets: 20 interior and exterior
- D-Rings: 2 large and 5 small
- Meters and compact cordless drill/driver compartment

## Rugged materials & construction

Waterproof base: 3mm Injection molded Polypropylene. Weatherproof body fabric: 950 and 1250 PVC Impregnated denier fabric. Weatherproof tool pocket fabric: 1800 PVC Impregnated denier fabric. Quick release metal hasp: Easy access to rear storage bay and creates positive shoulder strap load connection. Handle: Injection molded nylon plastic with over-molded rubber grip. YKK® Zips: Double stitched, heavy duty plastic coil zips with oversized zip tabs. Press studs: 6 zinc, marine grade. D-Rings: Powder coated steel. Rivets: Gun metal/marine grade rivets. Stitching: Industrial strength double nylon stitching.