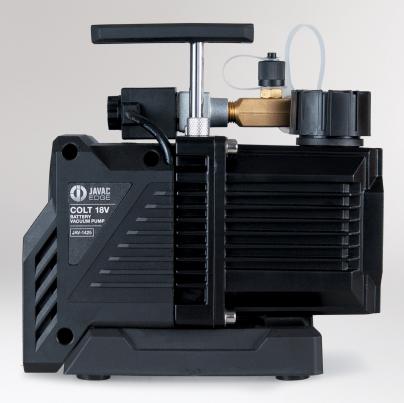

## Colt 18V A2L/A3

## SPARK PROOF BATTERY VACUUM PUMP

- Anti-oil-returning design + Solenoid Valve
- Anti-oil demister to prevent oil spillage
- 2CFM, 18V Brushless DC Motor
- 55 l/min, Oil circulation design
- Pump Only, Battery not included (Battery Adaptors included for Milwaukee and Makita)

| Description                  | Part No. |
|------------------------------|----------|
| Colt 18V Battery Vacuum Pump | JAV-1425 |

For use on A3 please scan the QR code to read the A3 safety instructions. DO NOT USE UNLESS FULLY QUALIFIED FOR A3.