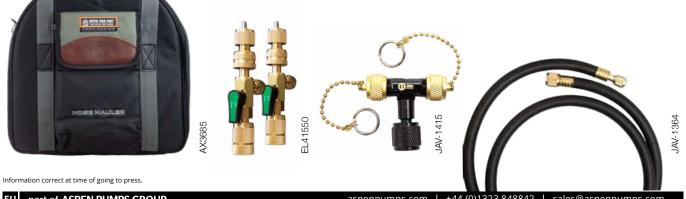

| Description                       | Part No. |
|-----------------------------------|----------|
| TurboFlow Vacuum and Charging Kit | JAV-1422 |

Kit includes: 2 x JAV-1364 TurboFlow 3/8" FL to 1/4" FL black vacuum and charging hoses; 2 x EL41550 TurboFlow JAVAC core removal tools 1/4" as standard with 5/16" adaptor; 1 x JAV-1415 JAVAC Edge Veloci-Tee 3/8" Vacuum and Charge Tee; 3/8"MF on the run; 1 x AX3685 Veto Pro Pac Hose Hauler bag

| Hose Hauler Bag (AX3685) specifications |                                             |  |
|-----------------------------------------|---------------------------------------------|--|
| Size (w/d/h)                            | 430x130x430 mm                              |  |
| Weight (empty)                          | 1.8kg                                       |  |
| Storage/pockets                         | 6 x pockets;1 x removeable parts/gauges bag |  |
| Max. Payload                            | 7kg                                         |  |
| Internal volume                         | 50.5L                                       |  |