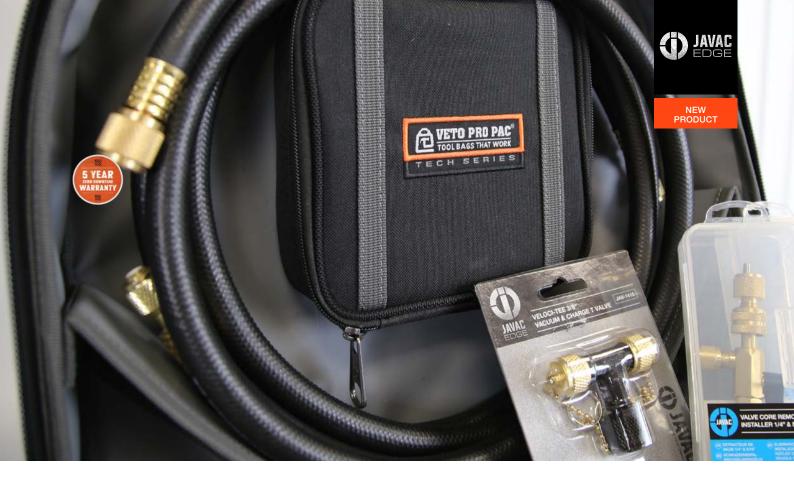

## **TurboFlow Vacuum & Charging Kit**

VETO + JAVAC EDGE ALL IN ONE BAG

This complete charging and evacuation kit, is designed to handle all high-pressure referigerants and not to collapse or permeate under vacuum pressure.

| Description                       | Part No. |
|-----------------------------------|----------|
| TurboFlow Vacuum and Charging Kit | JAV-1422 |

Kit includes: 2 x JAV-1364 TurboFlow 3/8" FL to 1/4" FL black vacuum and charging hoses; 2 x EL41550 TurboFlow JAVAC core removal tools 1/4" as standard with 5/16" adaptor; 1 x JAV-1415 JAVAC Edge Veloci-Tee 3/8" Vacuum and Charge Tee; 3/8"MF on the run; 1 x AX3685 Veto Pro Pac Hose Hauler bag