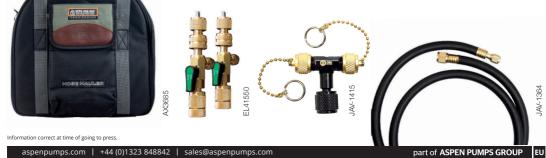

| Description                       | Part No. |
|-----------------------------------|----------|
| TurboFlow Vacuum and Charging Kit | JAV-1422 |

Kit includes: 2 x JAV-1364 TurboFlow 3/8" FL to 1/4" FL black vacuum and charging hoses; 2 x EL41550 TurboFlow JAVAC core removal tools 1/4" as standard with 5/16" adaptor; 1 x JAV-1415 JAVAC Edge Veloci-Tee 3/8" Vacuum and Charge Tee; 3/8"MF on the run; 1 x AX3685 Veto Pro Pac Hose Hauler bag

| Hose Hauler Bag (AX3685) specifications |                                             |
|-----------------------------------------|---------------------------------------------|
| Size (w/d/h)                            | 430x130x430 mm                              |
| Weight (empty)                          | 1.8kg                                       |
| Storage/pockets                         | 6 x pockets;1 x removeable parts/gauges bag |
| Max. Payload                            | 7kg                                         |
| Internal volume                         | 50.5L                                       |