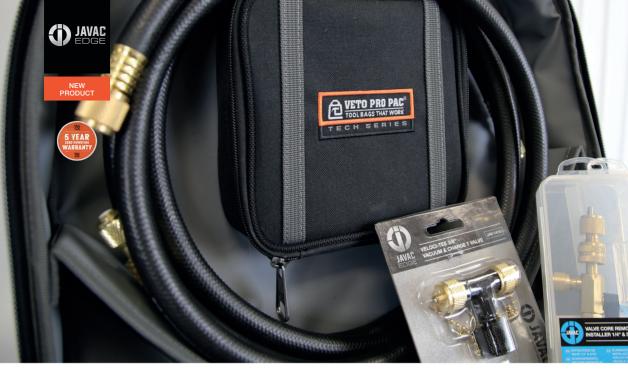

## **TurboFlow Vacuum & Charging Kit**

VETO + JAVAC EDGE ALL IN ONE BAG

This complete charging and evacuation kit, is designed to handle all high-pressure referigerants and not to collapse or permeate under vacuum pressure.

| Description                       | Part No. |
|-----------------------------------|----------|
| TurboFlow Vacuum and Charging Kit | JAV-1422 |

Kit includes: 2 x JAV-1364 TurboFlow 3/8" FL to 1/4" FL black vacuum and charging hoses; 2 x EL41550 TurboFlow JAVAC core removal tools 1/4" as standard with 5/16" adaptor; 1 x JAV-1415 JAVAC Edge Veloci-Tee 3/8" Vacuum and Charge Tee; 3/8"MF on the run; 1 x AX3685 Veto Pro Pac Hose Hauler bag