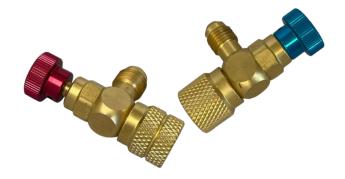

## Safe Access Valves

## **KEY FEATURES**

- Safe access valves, designed to use on the end of HVAC hoses to eliminate any potential refrigerant burns to hands
- Gives control to the user to accurately reduce or increase refrigerant flow

- Easily reduce and lock off the refrigerant flow from your hoses before disconnecting from the system
- Flow lock off feature
- Compatible with all refrigerants (except ammonia and CO2)
- Allows safe access with zero liquid refrigerant burns