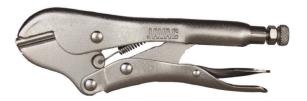

## Pinch Off Plier

The JAVAC Pinch Off Pliers are designed to pinch off copper tube up to 8mm thickness

- · Locking jaw
- Pinches off and locks in place

| Description     | Part No. |
|-----------------|----------|
| Pinch off plier | JAV-1357 |