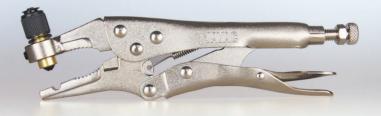

JAV-1358

## Piercing Plier

Designed to immediately pierce into any charging tube on all HVAC/R systems, mostly used in domestic applications

- Once the tube is pierced simple charging or evacuation can be carried out with minimal fuss
- Once complete the tube can be pinched off with the JAVAC Pinch off plier (JAV-1357) and the system can then be sealed

| Description         | Part No. |
|---------------------|----------|
| Piercing Plier      | JAV-1358 |
| Spare Needles (x10) | JAV-1359 |