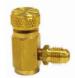

## Hydrocarbon Can Valve

## ⊕ JAVAC ① 🕏

- Can valve connection 1/4" SAE outlet
- Suitability R600 and R290 cans

| Description           | Part No. |
|-----------------------|----------|
| Hydrocarbon Can Valve | JAV-1393 |

Information correct at time of going to press.