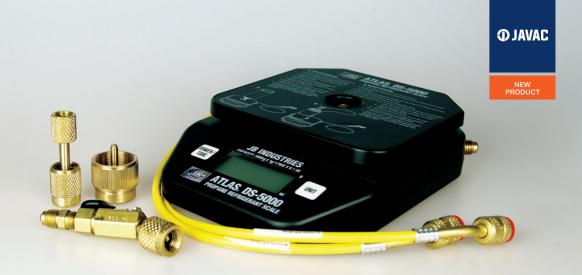

## Hydrocarbon Scale

(INC. TWO HOSES AND BALL VALVE)

## 

- Large weighing platform and durable and sturdy injected molded components
- Back-lit LCD display
- High accuracy load cell
- Pass-through charging (moving the charge hose does not affect weight)
- Small diameter durable CLRF Series hoses included
- · Charging valve included for precision charging
- · Schrader valves included to prevent refrigerant loss/leaks
- Cylinder adapter with Secure Seal low-loss fitting included for inverted charging
- 2 charging orientation options: upright and inverted
- Velcro loop included for stabilizing the refrigerant canister (upright charging)
- Designed for R600a and R290
- Other charging methods are possible by using additional adapters for different canister types

| Part No.                            |
|-------------------------------------|
| DS-5000                             |
|                                     |
| 5000g/176oz                         |
| 1g / 0.1oz                          |
| 2 x AA batteries (included)         |
| 200 x 150 x 48mm (7.9 x 5.9 x 1.9") |
|                                     |