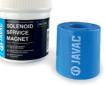

# Solenoid Service Magnet

### JAVAC 1 🕏

- Pocket sized, permanent magnet with protective plastic coating & carry case
- Safe, quick and easy way to manually operate electric solenoid valves
- Fits all makes of solenoid valve
- Saves service time
- An essential service engineer's tool

| Description             | Part No. |
|-------------------------|----------|
| Solenoid service magnet | JAV-1306 |
|                         |          |