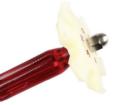

# Solenoid Service Magnet

### JAVAC 1 🕏

- Pocket sized, permanent magnet with protective plastic coating & carry case
- Safe, quick and easy way to manually operate electric solenoid valves
- Fits all makes of solenoid valve
- Saves service time
- An essential service engineer's tool

| Description             | Part No. |
|-------------------------|----------|
| Solenoid service magnet | JAV-1306 |
|                         |          |