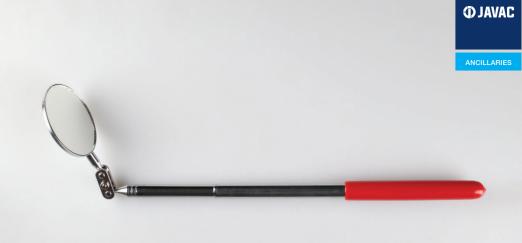

## Inspection Mirror

#### ● JAVAC ① 贪

- 2" (50mm) diameter mirror
- Mirror can be angled
- Telescopic action handle for those hard to reach places

| Description       | Part No. |
|-------------------|----------|
| Inspection mirror | M-2      |
|                   |          |