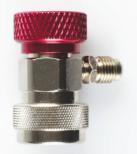

## **Automotive Couplers**

• 1/4" SAE Hose Connection

| Description | Part No. |
|-------------|----------|
| R134A LP    | EL30302  |
| R134A HP    | EL30312  |

| Description | Part No. |
|-------------|----------|
| R1234YF LP  | EL30303  |
| R1234YF HP  | EL30313  |