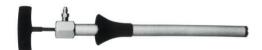

## Charging Oil Pump

Charge oil directly into the system with no need to shut it down.

- The pump fits any size oil drum, bottle or container.
- Pump against small positive pressure.
- Pumps 1 L in 20 full strokes of pump (approx).
- Can be used with alkyl benzene, ester based, polyol ester, mineral and synthetic oils.

| Description       | Part No. |
|-------------------|----------|
| Charging oil pump | JAV-1042 |