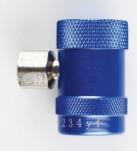

## **Automotive Couplers**

• 1/4" SAE Hose Connection

| Description | Part No. |
|-------------|----------|
| R134A LP    | EL30302  |
| R134A HP    | EL30312  |

| Description | Part No. |
|-------------|----------|
| R1234YF LP  | EL30303  |
| R1234YF HP  | EL30313  |