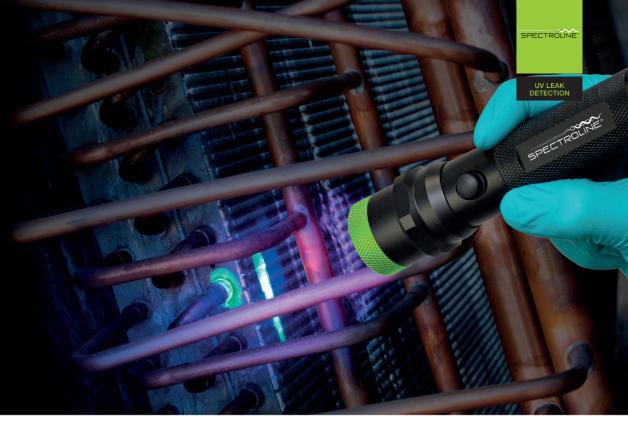

## Violet light LED

FLUORESCENT LEAK DETECTION LAMP

Economical and powerful, cordless leak detection lamp. Reveals even the smallest refrigerant leaks! Universal/POE dyes only.

- Provides optimal fluorescent dye response and contrast
- Pre-focused beam optimizes fluorescent response
- · Compact design easily gets into tight, cramped spaces
- Rugged, corrosion-resistant anodized lamp body delivers years of heavy use
- · Anti-roll cuff

| escription | Part No |
|------------|---------|
|            |         |

Violet light LED leak detection lamp (SPE-HVL-CS)

JAV-1176 (SPE-HVL-CS)

Kit includes:

1 x Violet Light LED Leak Detection Lamp

3 x AAA batteries