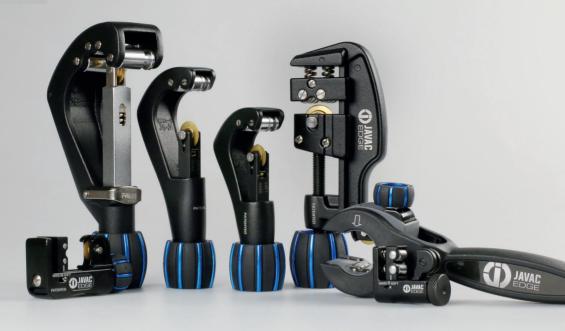

TUBE TOOLS

Left to right: JAV-1010, JAV-1015, JAV-1013, JAV-1012, JAV-1014 Cuts stainless steel up to 3mm thick. Heavy duty with 6 ball bearing rollers JAV-1011 Ratchet tube cutter set (includes JAV-1010 tube cutter), JAV-1009

Smart spring design

JAV-1011: 2-in-1

All our JAVAC Edge tube cutters feature:

**Tube Cutters** 

- Titanium plated blade
- Patented Smart Spring Design
- Automatic Cutting. The spring pressure advances the blade when cutting, so there is no need to re-tighten the cutter

| Size         | Tube Cutter | Replacement blades (packs of 2) |
|--------------|-------------|---------------------------------|
|              |             | ' " '                           |
| 1/8 – 5/8"   | JAV-1009    | JAV-1008                        |
| 1/8 – 7/8"   | JAV-1010    | JAV-1001                        |
| 1/8 – 7/8",  | JAV-1011    |                                 |
| 1/8 – 1-1/4" | JAV-1012    |                                 |
| 1/8 – 1-5/8" | JAV-1013    | JAV-1005                        |
| 1/4 – 1-1/4" | JAV-1014    | JAV-1006                        |
| 3/8 - 2-5-8" | JAV-1015    | JAV-1003                        |