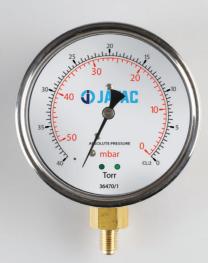

## Torr Gauge

- · Stainless Steel construction
- Blow out plug for over pressure protection (available as a spare part no. CR2-PLUG)

| Description | Part No. |
|-------------|----------|
| Torr Gauge  | CR2-40   |

| Accuracy                 | Class 2               |
|--------------------------|-----------------------|
| Units                    | Torr, mbar            |
| Operating pressure range | 0 - 40 Torr / 50 mbar |
| Connector type           | 1/4" Flare connection |
| Diameter                 | 100mm                 |