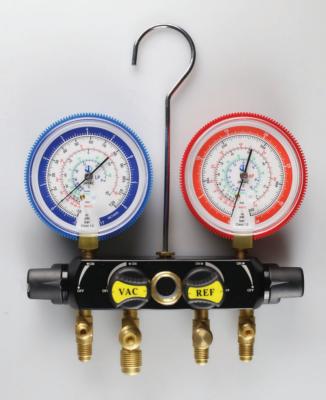

## Multi Gas 4 Valve

R134A, R22, R404A, R407C MANIFOLDS

## Manifold specifications:

- 1/4 turn control valves for fast operation and increased
- Piston style, Smart Spring valves to ensure perfect sealing
- Forged aluminium body durable and lightweight
- 80mm gauge heads with rubber protection surround
- Aluminium Valve Knobs for increased damage resistance
- JAVAC Edge Manifold hanging strap with strong magnet
- Available as manifold only or as a kit

## Kits includse:

- Manifold
- Robust carry case with laser cut foam protection & manual
- 3 x 72" Continental R/Y/B hoses

| Product | Sight<br>Glass | 1/4 turn | Piston<br>Style | Hoses    | Hard<br>Case | Part No. |
|---------|----------------|----------|-----------------|----------|--------------|----------|
| 4 Valve | ✓              | 1        | -               | 1        | ✓            | EL75372  |
| 4 Valve | 1              | 1        | -               | -        | -            | EL75300  |
|         |                | R134A,   | R22, R4         | 104A, R4 | 07C          |          |