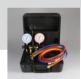

## Kits includse:

- Manifold
- Robust carry case with laser cut foam protection & manual
- 3 x 72" Continental R/Y/B hoses

| Product | Sight<br>Glass | 1/4 turn | Piston<br>Style | Hoses    | Hard<br>Case | Part No. |
|---------|----------------|----------|-----------------|----------|--------------|----------|
| 4 Valve | ✓              | 1        | -               | 1        | ✓            | EL75372  |
| 4 Valve | 1              | 1        | -               | -        | -            | EL75300  |
|         |                | R134A,   | R22, R4         | 104A, R4 | 07C          |          |