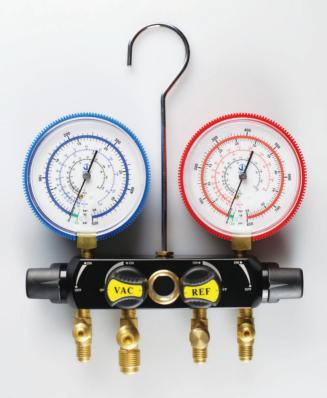

## R410A / R32 4 Valve

R410A, R32 MANIFOLDS

## Manifold specifications:

- 1/4 turn control valves for fast operation and increased
- Piston style, Smart Spring valves to ensure perfect sealing
- Forged aluminium body durable and lightweight
- 80mm gauge heads with rubber protection surround
- Aluminium Valve Knobs for increased damage resistance
- JAVAC Edge Manifold hanging strap with strong magnet
- Available as manifold only or as a kit

## Kits include:

- Manifold
- Robust carry case with laser cut foam protection & manual
- 3 x 72" Continental R/Y/B hoses

1/4 turn

| Hose Gaskets 1/4" & 5/16"                       | Part No. |
|-------------------------------------------------|----------|
| Hose Rubber Gaskets 1/4" (10 pack)              | EL200-10 |
| Hose Rubber Gaskets 5/16" R410A / R32 (10 pack) | EL220-10 |